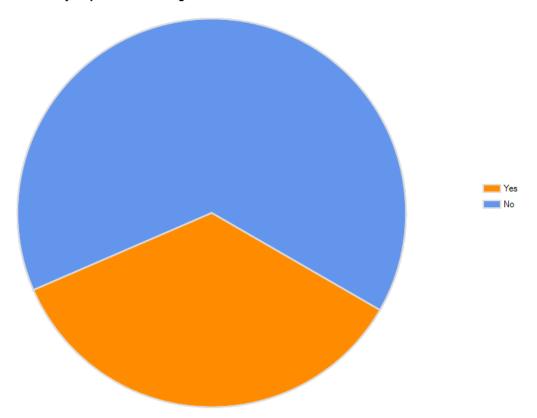

#### Do you plan on traveling abroad in the next 18-24months?

| Do you plan on traveling abroad in the next 18-24months? |                     |                   |
|----------------------------------------------------------|---------------------|-------------------|
| Answer Options                                           | Response<br>Percent | Response<br>Count |
| Yes<br>No                                                | 35.2%<br>64.8%      | 51<br>94          |
| answered question                                        | 145                 | 145               |
| skipped question                                         | 7 1                 | 1                 |