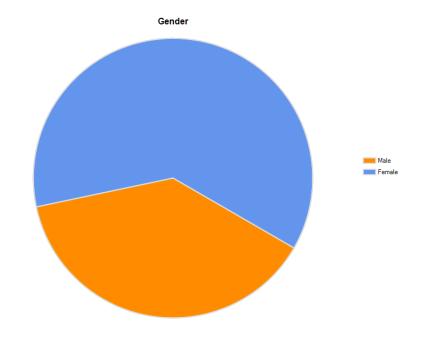

## **BDO Recently Qualified Accountants Survey: Full Report**

| Gender         |                     |                   |
|----------------|---------------------|-------------------|
| Answer Options | Response<br>Percent | Response<br>Count |
| Male<br>Female | 38.4%<br>61.6%      | 56<br>90          |
|                | nswered question    | 146               |
|                | skipped question    | 0                 |