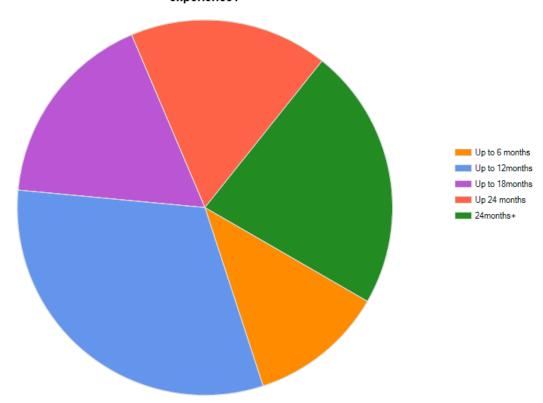

# How long would you be willing to work on contract to gather good experience?

| How long would you be willing to work on contract to gather good experience?  Answer Options | Response<br>Percent                       | Response<br>Count          |
|----------------------------------------------------------------------------------------------|-------------------------------------------|----------------------------|
| Up to 6 months Up to 12months Up to 18months Up 24 months 24months+                          | 11.6%<br>31.5%<br>17.1%<br>17.1%<br>22.6% | 17<br>46<br>25<br>25<br>33 |
| answered question                                                                            | on 146                                    | 146                        |
| skipped question                                                                             | on 0                                      | 0                          |