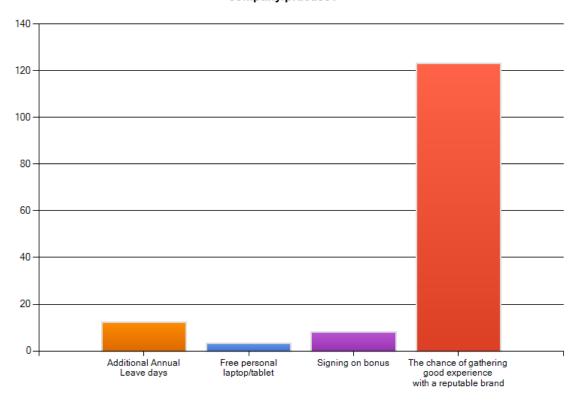

# Which of the following would you consider the best incentive to join a company/practice?

| Which of the following would you consider the best incentive to join a company/practice? |                     |                   |
|------------------------------------------------------------------------------------------|---------------------|-------------------|
| Answer Options                                                                           | Response<br>Percent | Response<br>Count |
| Additional Annual Leave days                                                             | 8.2%                | 12                |
| Free personal laptop/tablet                                                              | 2.1%                | 3                 |
| Signing on bonus                                                                         | 5.5%                | 8                 |
| The chance of gathering good experience with a reputable brand                           | 84.2%               | 123               |
| answered question                                                                        | 146                 | 146               |
| skipped question                                                                         | 0                   | 0                 |