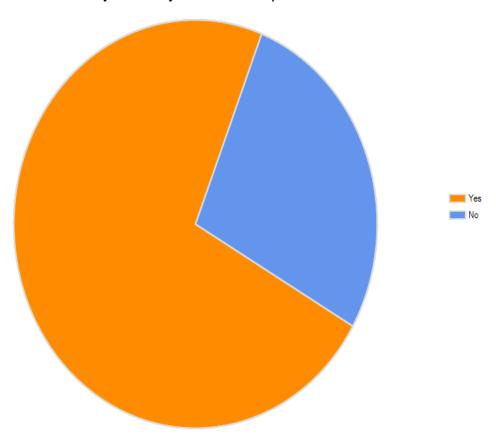

### Do you have any exams left to complete?

| Do you have any exams left to complete? |                     |                   |
|-----------------------------------------|---------------------|-------------------|
| Answer Options                          | Response<br>Percent | Response<br>Count |
| Yes<br>No                               | 72.6%<br>27.4%      | 106<br>40         |
| answered question                       | 146                 | 146               |
| skipped question                        | 0                   | 0                 |