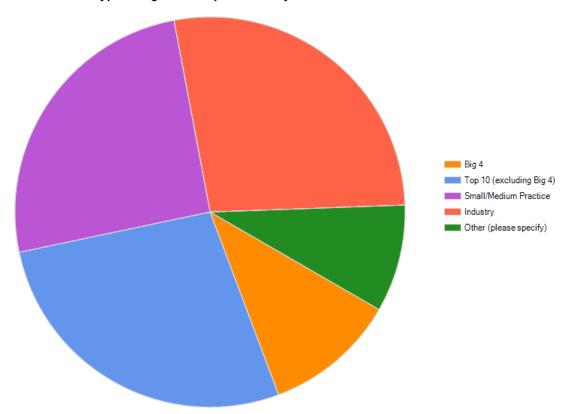

#### What type of organisation/practice did you train in?

| What type of organisation/practice did you train in? |                   |                   |  |
|------------------------------------------------------|-------------------|-------------------|--|
| Answer Options                                       | Response Percent  | Response<br>Count |  |
| Big 4                                                | 11.0%             | 16                |  |
| Top 10 (excluding Big 4)                             | 27.4%             | 40                |  |
| Small/Medium Practice                                | 25.3%             | 37                |  |
| Industry                                             | 27.4%             | 40                |  |
| Other (please specify)                               | 8.9%              | 13                |  |
| · · · · · · · · · · · · · · · · · · ·                | answered question | 146               |  |
|                                                      | skipped question  | 0                 |  |
|                                                      |                   |                   |  |
| Other (please specify)                               |                   |                   |  |
|                                                      |                   |                   |  |

Public Service Training not complete Public Service Educational no organisation retail shop/forecourt No training todate **Public Sector** 

Soliictors Office/Small Practice

top NONE Public Body Funds

**Financial Services** 