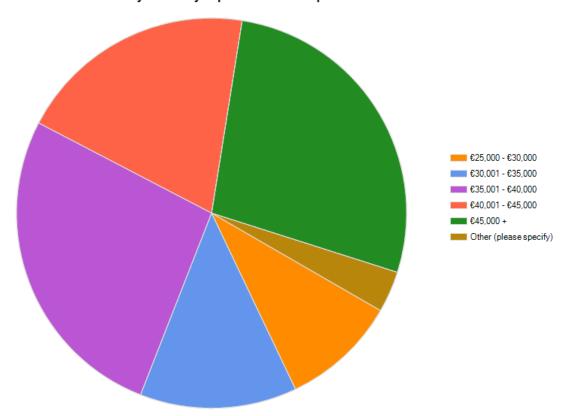

#### What are/were your salary expectations once qualified?

|       | What are/were your sala once qualified?                                                                                 | ry expectations   |                                                  |                                 |
|-------|-------------------------------------------------------------------------------------------------------------------------|-------------------|--------------------------------------------------|---------------------------------|
|       | Answer Options                                                                                                          |                   | Response<br>Percent                              | Response<br>Count               |
|       | €25,000 - €30,000<br>€30,001 - €35,000<br>€35,001 - €40,000<br>€40,001 - €45,000<br>€45,000 +<br>Other (please specify) |                   | 9.6%<br>13.0%<br>26.7%<br>19.9%<br>27.4%<br>3.4% | 14<br>19<br>39<br>29<br>40<br>5 |
|       | ,,                                                                                                                      | answered question | 146                                              | 146                             |
|       |                                                                                                                         | skipped question  | 0                                                | 0                               |
| Other | Catagories                                                                                                              |                   |                                                  |                                 |