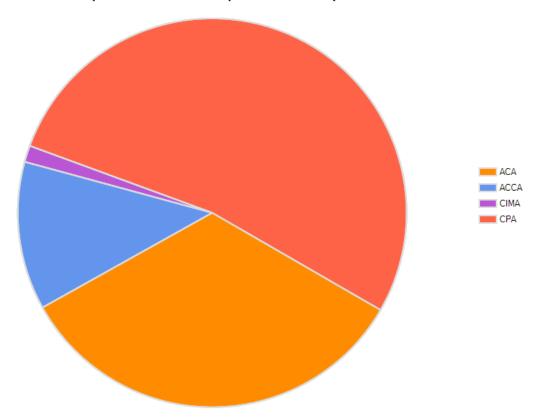

#### Which qualification have u completed/almost completed?

| Which qualification have u completed/almost completed? | Dominio             | Decree            |
|--------------------------------------------------------|---------------------|-------------------|
| Answer Options                                         | Response<br>Percent | Response<br>Count |
| ACA                                                    | 33.6%               | 49                |
| ACCA                                                   | 12.3%               | 18                |
| CIMA                                                   | 1.4%                | 2                 |
| CPA                                                    | 52.7%               | 77                |
| answered ques                                          | stion 146           | 146               |
| skipped ques                                           | stion 0             | 0                 |