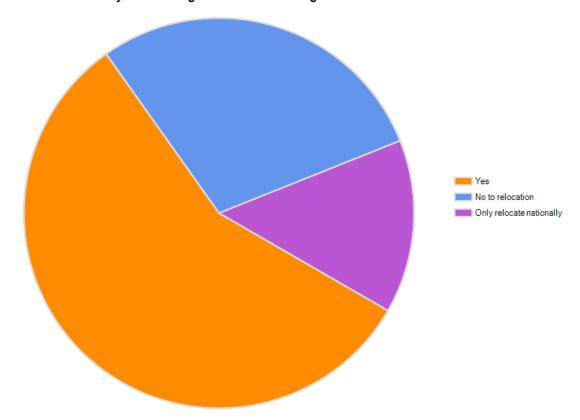

### Would you be willing to relocate for the right role?

| Would you be willing to relocate for the right role? |                     |                   |
|------------------------------------------------------|---------------------|-------------------|
| Answer Options                                       | Response<br>Percent | Response<br>Count |
| Yes                                                  | 56.8%               | 83                |
| No to relocation                                     | 28.8%               | 42                |
| Only relocate nationally                             | 14.4%               | 21                |
| answered question                                    | 146                 | 146               |
| skipped question                                     | 0                   | 0                 |