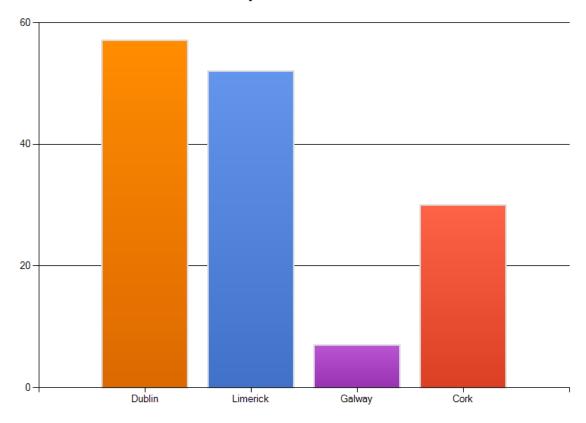

### What is your current location?

| What is your current location? |                                                |  |  |
|--------------------------------|------------------------------------------------|--|--|
| Response<br>Percent            | Response<br>Count                              |  |  |
| 39.0%                          | 57                                             |  |  |
| 35.6%                          | 52                                             |  |  |
| 4.8%                           | 7                                              |  |  |
| 20.5%                          | 30                                             |  |  |
|                                | 28                                             |  |  |
| wered question                 | 146                                            |  |  |
| ripped question                | 0                                              |  |  |
|                                | Percent 39.0% 35.6% 4.8% 20.5%  wered question |  |  |

Others included: Kerry, Tipperary, Sligo, Cavan