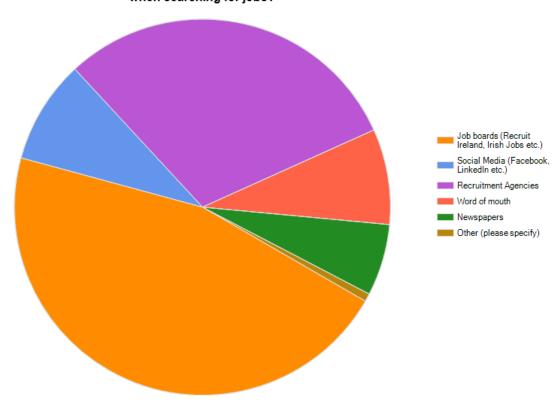

# Which of the following mediums do you find the most effective when searching for jobs?

| Which of the following mediums do you find the most effective when searching for jobs? |                     |                   |
|----------------------------------------------------------------------------------------|---------------------|-------------------|
| Answer Options                                                                         | Response<br>Percent | Response<br>Count |
| Job boards (Recruit Ireland, Irish Jobs etc.)                                          | 45.9%               | 67                |
| Social Media (Facebook, LinkedIn etc.)                                                 | 8.9%                | 13                |
| Recruitment Agencies                                                                   | 30.1%               | 44                |
| Word of mouth                                                                          | 8.2%                | 12                |
| Newspapers                                                                             | 6.2%                | 9                 |
| Other (please specify)                                                                 | 0.7%                | 1                 |
| answered question                                                                      | 146                 | 146               |
| skipped question                                                                       | 0                   | 0                 |

| Other (please specify) |  |
|------------------------|--|
| Networking             |  |