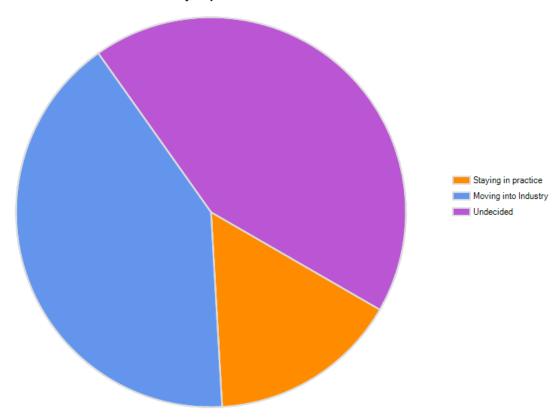

| Do you plan on:                                          |                         |                   |
|----------------------------------------------------------|-------------------------|-------------------|
| Answer Options                                           | Response<br>Percent     | Response<br>Count |
| Staying in practice<br>Moving into Industry<br>Undecided | 15.8%<br>41.1%<br>43.2% | 23<br>60<br>63    |
| answ                                                     | vered question 1        | <i>46</i> 146     |
| ski                                                      | ipped question          | 0 0               |